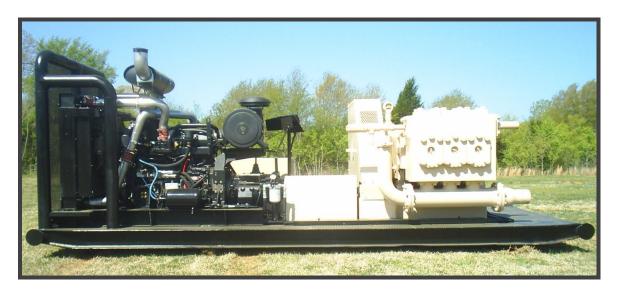

## MTP475 Auxiliary Mud Pumping System

Engine Driven Pressure Lubricating System on Gear End
John Deere Diesel Engine Standard HD Transmission
Skid Mount - 8' x 20' Footprint- 26,000 Pounds approximate
Triple Runner Oilfield Style Skid with Lifting Bars on Each End
Heavy-Duty Electric Start System
120 PSI Air System with Air Volume Tank on Unit
Ratio Reduction for Proper RPM
All Safety Guards & Covers
Pressure Gauge & Adjustable Pressure Relief Valve
Large Diesel Fuel Tank
Remote Engine Controls
Engine Management System with Gauges and Safety Switches
Rod Wash / Liner Cooling System

## "Technology Today Shaping The Future"

Mud Suction Filter on Inlet side of Pump

Phone: (903) 675-3240 / Fax: (903) 675-7837

www.mud-tech.com